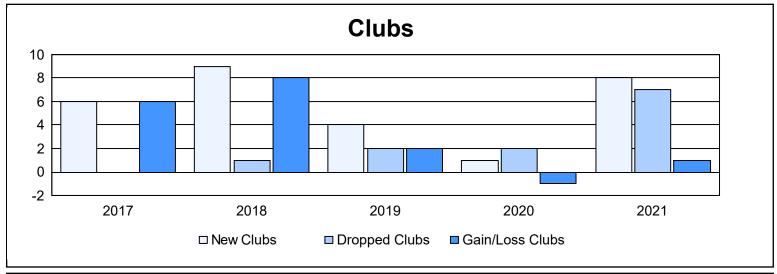

District B 7

As of June 2021 Cumulative

| Year      | New<br>Clubs | Dropped<br>Clubs | Gain/<br>Loss<br>Clubs | New<br>Members | Charter<br>Members | Reinstate<br>Members | Transfer<br>Members | Total<br>Member<br>Added | Total<br>Members<br>Dropped | Gain/<br>Loss<br>Members |
|-----------|--------------|------------------|------------------------|----------------|--------------------|----------------------|---------------------|--------------------------|-----------------------------|--------------------------|
| 2016-2017 | 6            | 0                | 6                      | 355            | 142                | 7                    | 8                   | 512                      | 224                         | 288                      |
| 2017-2018 | 9            | 1                | 8                      | 277            | 223                | 28                   | 25                  | 553                      | 377                         | 176                      |
| 2018-2019 | 4            | 2                | 2                      | 106            | 109                | 11                   | 11                  | 237                      | 533                         | -296                     |
| 2019-2020 | 1            | 2                | -1                     | 171            | 49                 | 15                   | 19                  | 254                      | 268                         | -14                      |
| 2020-2021 | 8            | 7                | 1                      | 208            | 169                | 18                   | 10                  | 405                      | 369                         | 36                       |
| Average   | 6            | 2                | 3                      | 223            | 138                | 16                   | 15                  | 392                      | 354                         | 38                       |